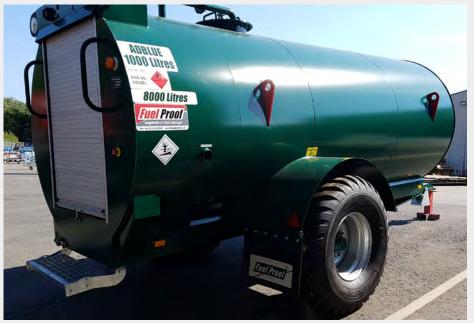

### **SITE TOW DIESEL BOWSERS WITH ADBLUE STORAGE** For storing, transporting and dispensing both diesel and adblue

8,000 LITRE SITE TOW DIESEL BOWSER WITH 1,000L ADBLUE TANK, MANWAY AND FULL-HEIGHT CABINET

## **OVERVIEW**

Our range of Diesel+AdBlue site towable bowsers are an all-in-one unit built to store, transport and dispense both diesel and AdBlue. These units feature an all-steel construction with 110% bunded diesel tank, stainless steel AdBlue tank, twin dispensing systems and an integral chassis with heavy-duty running gear, along with large flotation tyres for rough terrain. These bowsers are fully compliant with current environmental regulations, and ideal for applications where both diesel and AdBlue need to be transported around sites quickly and efficiently.

## **KEY FEATURES**

- Fully compliant with current environmental regulations
- All-steel construction and reinforced integral chassis
- Dual storage: 110% bunded diesel tank and stainless steel AdBlue tank
- Baffled inner diesel tank ensures excellent stability
- Dual dispensing systems one for each tank
- Choice of pump options to match your machines, vehicles and application
- Secure full height cabinet for access to dispensing equipment and tank connections
- Access steps and galvanised refuelling platform (6,000 and 8,000 litre models only)
- Manway for tank cleaning and inspection
- Heavy-duty running gear and steel mudguards
- Hydraulic brakes
- Shot-blasted to SA 2.5 and painted in a 2-pack polyurethane finish
- 3-year tank warranty for peace of mind