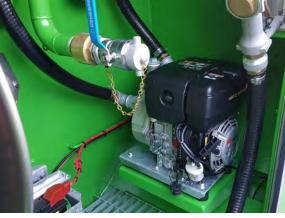

## **DIESEL TANK CONNECTIONS**

Rotary tank contents gauge

DIFORT OADINET

ADDULIE OADINET

- ▶ 3" BSP fill point
- > 2" BSP fill point
- > 2" suction line with overfill