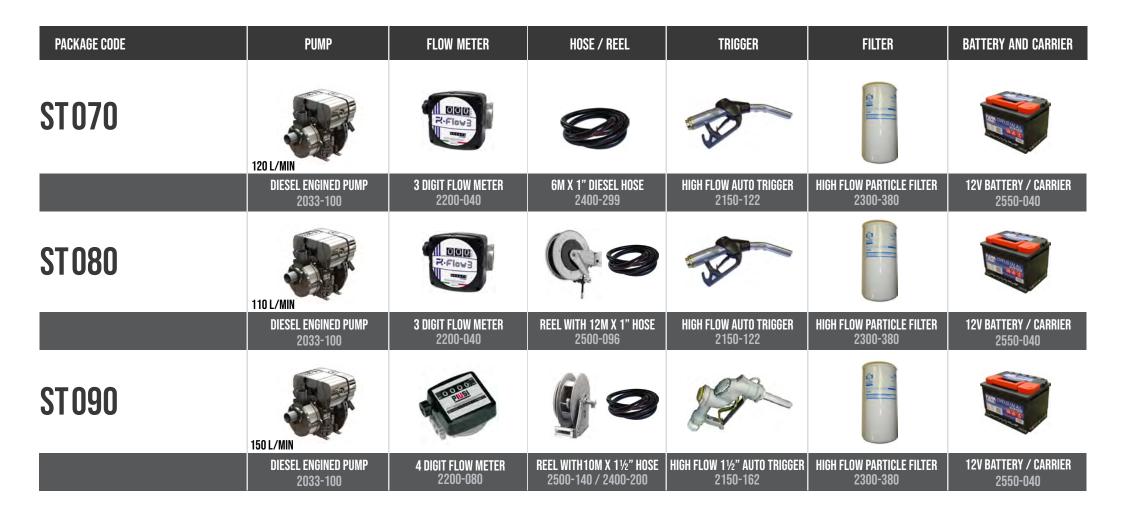

| HIGH FLOW PARTICLE FILTER<br>2300-380 |  |

# SITE TOW DIESEL BOWSERS - 3000 TO 9000 LITRES THE TOUGHEST SITE TOW BOWSERS ON THE MARKET

#### **FUEL DISPENSING PACKAGES DIESEL ENGINED PUMP OPTIONS**



### **OPTIONAL EQUIPMENT** WATER FILTER OPTION

### SITE TOW DIESEL BOWSERS - 3000 TO 9000 LITRES THE TOUGHEST SITE TOW BOWSERS ON THE MARKET



## **COLOUR OPTIONS**





Customer must provide RAL code

**Please Note:** All information and images in this brochure are for illustrative purposes only. Technical details are included as a guide and should be treated as approximate values. Confirmation of exact figures can be given at time of order and during any subsequent design period.



FUEL PROOF LTD MIDDLETON BUSINESS PARK MIDDLETON ROAD HEYSHAM LANCASHIRE LA3 3FH TEL: +44 (0) 1524 850685 WEB: WWW.FUELPROOF.CO.UK EMAIL: SALES@FUELPROOF.CO.UK