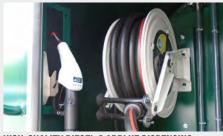

## **DIESEL TANK CONNECTIONS**

Rotary tank contents gauge

DIFORT OADINET

ADDULIE OADINET

- ▶ 3" BSP fill point
- > 2" BSP fill point
- > 2" suction line with overfill