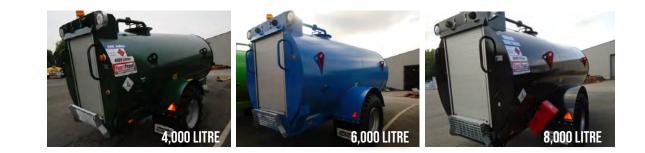

## **PRODUCT CODES**

| CAPACITY                      | CODE |
|-------------------------------|------|
| 4,000L DIESEL / 500L ADBLUE   | 0445 |
| 6,000L DIESEL / 1,000L ADBLUE | 0462 |
| 8,000L DIESEL / 1,000L ADBLUE | 0465 |