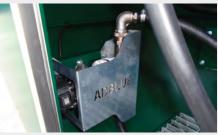

## PRODUCT GUIDE SITE DIESEL BOWSERS WITH ADBLUE STORAGE

### **SITE TOW DIESEL BOWSERS WITH ADBLUE STORAGE** For storing, transporting and dispensing both diesel and adblue



8,000 LITRE SITE TOW DIESEL BOWSER WITH 1,000L ADBLUE TANK, MANWAY AND FULL-HEIGHT CABINET



**STAINLESS STEEL ADBLUE TANK / LOCKABLE DOOR** 



HIGH-QUALITY DIESEL & ADBLUE DISPENSING Equipment



SECURE CABINET HOUSES TANK CONNECTIONS AND DUAL DISPENSING SYSTEMS FOR DIESEL & ADBLUE

## **OVERVIEW**

Our range of Diesel+AdBlue site towable bowsers are an all-in-one unit built to store, transport and dispense both diesel and AdBlue. These units feature an all-steel construction with 110% bunded diesel tank, stainless steel AdBlue tank, twin dispensing systems and an integral chassis with heavy-duty running gear, along with large flotation tyres for rough terrain. These bowsers are fully compliant with current environmental regulations, and ideal for applications where both diesel and AdBlue need to be transported around sites quickly and efficiently.

## **KEY FEATURES**

- Full