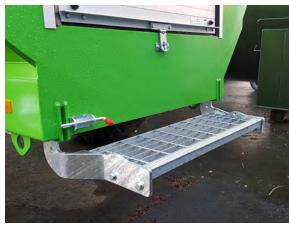

## **KEY FEATURES**

- Fully compliant with current environmental regulations
- All-steel construction and reinforced integral chassis
- Dual storage: 110% bunded diesel tank and stainless steel AdBlue tank
- Baffled inner diesel tank ensures excellent stability
- Dual dispensing systems one for each tank
- Choice of pump options to match your machines, vehicles and application
- Secure full height cabinet for access to dispensing equipment and tank connections
- Access steps and galvanised refuelling platform (6,000 and 8,000 litre models only)
- Manway for tank cleaning and inspection
- Heavy-duty running gear and steel mudguards
- Hydraulic brakes
- Shot-blasted to SA 2.5 and painted in a 2-pack polyurethane finish
- 3-year tank warranty for peace of mind

FOLD DOWN STEP FOR ACCESS TO DIESEL DISPENSING CABINET

HIGH FLOW DIESEL ENGINED PUMP OPTION ON DIESEL TANK