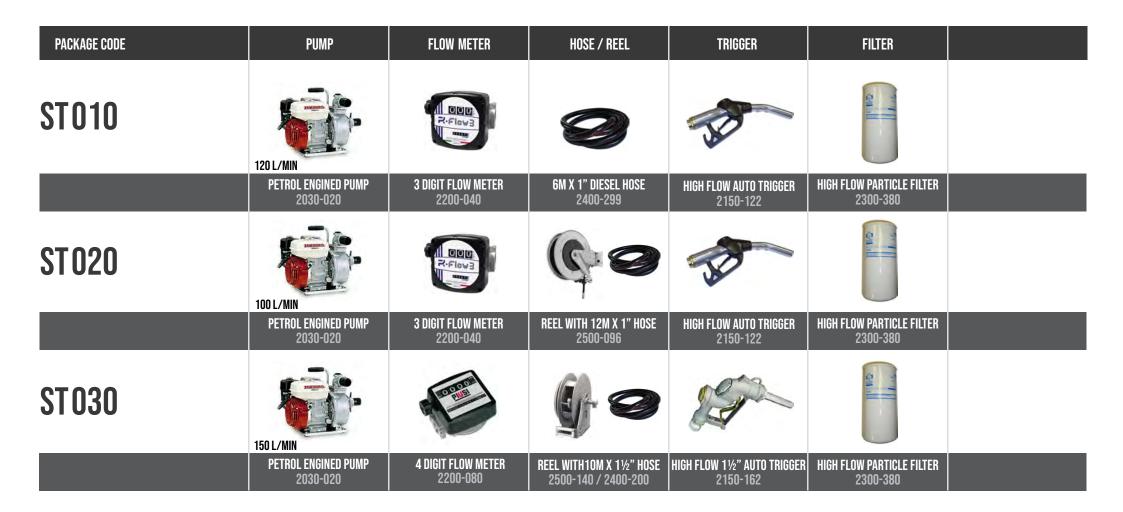

#### **FUEL DISPENSING PACKAGES** PETROL ENGINED PUMP OPTIONS

### SITE TOW DIESEL BOWSERS - 3000 TO 9000 LITRES THE TOUGHEST SITE TOW BOWSERS ON THE MARKET

| PACKAGE CODE | PUMP                                                | FLOW METER                            | HOSE                                           | TRIGGER                                                                                                                                                                                                                                                                                                                                                                                                                                                                                                                                                                                                                                                                                                                                                                                                                                                                                                                                                                                                                                                                                                                                                                                                                                                                                                                                                                                                                                                                                                                                                                                                                                                                                                                                                                                                                                                                                                                                                                                                                                                                                                                        | FILTER                                |  |
|--------------|-----------------------------------------------------|---------------------------------------|------------------------------------------------|--------------------------------------------------------------------------------------------------------------------------------------------------------------------------------------------------------------------------------------------------------------------------------------------------------------------------------------------------------------------------------------------------------------------------------------------------------------------------------------------------------------------------------------------------------------------------------------------------------------------------------------------------------------------------------------------------------------------------------------------------------------------------------------------------------------------------------------------------------------------------------------------------------------------------------------------------------------------------------------------------------------------------------------------------------------------------------------------------------------------------------------------------------------------------------------------------------------------------------------------------------------------------------------------------------------------------------------------------------------------------------------------------------------------------------------------------------------------------------------------------------------------------------------------------------------------------------------------------------------------------------------------------------------------------------------------------------------------------------------------------------------------------------------------------------------------------------------------------------------------------------------------------------------------------------------------------------------------------------------------------------------------------------------------------------------------------------------------------------------------------------|---------------------------------------|--|
| ST040        | 120 L/MIN                                           |                                       | 0                                              | - Contraction of the second se |                                       |  |
|              | HYDRAULIC PUMP / SPOOL VALVE<br>2050-020 / 2051-010 | <b>3 DIGIT FLOW METER</b><br>2200-040 | 6M X 1" DIESEL HOSE<br>2400-299                | HIGH FLOW AUTO TRIGGER<br>2150-122                                                                                                                                                                                                                                                                                                                                                                                                                                                                                                                                                                                                                                                                                                                                                                                                                                                                                                                                                                                                                                                                                                                                                                                                                                                                                                                                                                                                                                                                                                                                                                                                                                                                                                                                                                                                                                                                                                                                                                                                                                                                                             | HIGH FLOW PARTICLE FILTER<br>2300-380 |  |
| ST050        | 110 L/MIN                                           |                                       | ( 9                                            |                                                                                                                                                                                                                                                                                                                                                                                                                                                                                                                                                                                                                                                                                                                                                                                                                                                                                                                                                                                                                                                                                                                                                                                                                                                                                                                                                                                                                                                                                                                                                                                                                                                                                                                                                                                                                                                                                                                                                                                                                                                                                                                                |                                       |  |
|              | HYDRAULIC PUMP / SPOOL VALVE<br>2050-020 / 2051-010 | <b>3 DIGIT FLOW METER</b><br>2200-040 | REEL WITH 12M X 1" HOSE<br>2500-096            | HIGH FLOW AUTO TRIGGER<br>2150-122                                                                                                                                                                                                                                                                                                                                                                                                                                                                                                                                                                                                                                                                                                                                                                                                                                                                                                                                                                                                                                                                                                                                                                                                                                                                                                                                                                                                                                                                                                                                                                                                                                                                                                                                                                                                                                                                                                                                                                                                                                                                                             | HIGH FLOW PARTICLE FILTER<br>2300-380 |  |
| ST060        | 150 L/MIN                                           |                                       | <b>(</b> } 9                                   |                                                                                                                                                                                                                                                                                                                                                                                                                                                                                                                                                                                                                                                                                                                                                                                                                                                                                                                                                                                                                                                                                                                                                                                                                                                                                                                                                                                                                                                                                                                                                                                                                                                                                                                                                                                                                                                                                                                                                                                                                                                                                                                                |                                       |  |
|              | HYDRAULIC PUMP / SPOOL VALVE<br>2050-020 / 2051-010 | <b>4 DIGIT FLOW METER</b><br>2200-080 | REEL WITH10M X 1½" HOSE<br>2500-140 / 2400-200 | HIGH FLOW 1½" AUTO TRIGGER<br>2150-162                                                                                                                                                                                                                                                                                                                                                                                                                                                                                                                                                                                                                                                                                                                                                                                                                                                                                                                                                                                                                                                                                                                                                                                                                                                                                                                                                                                                                                                                                                                                                                                                                                                                                                                                                                                                                                                                                                                                                                                                                                                                                         | HIGH FLOW PARTICLE FILTER<br>2300-380 |  |